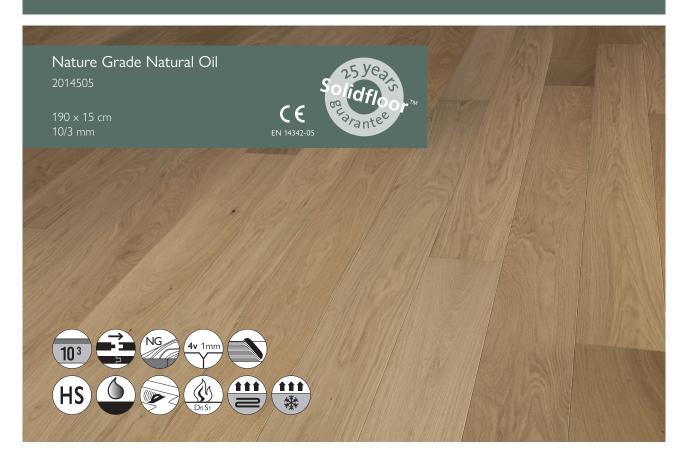

#### **Dimensions**

Length:190 cmWidth:15 cmThickness (total):10 mmTop layer:2,5-3,0 mm

#### Dimensional tolerances according to EN13489

Length: 0,20% Width: 0,2 mm

Thickness: Total: 10 mm  $\pm$  0,2 mm

Top layer: 2,5-3,0 mm Height difference between the panels: ≤0,2 mm

Squareness:≤0.2% across the widthCup:≤0.2% across the widthSpring:≤0.1% over the lengthBend:≤1% over the length

## Other Specifications

Formaldehyde emission: E1
Insulation value: R=0,07m2 k/w
Brinell hardness: Average HB 3.7

## Additional specifications

Bevel: 1 mm 4-sided
Construction: 2-layerd
Moisture content: 7% +/- 2%
Locking system: Tongue and groove

#### Instructions and Maintenance

Does not need to be oiled after installation.

Maintain with Solidfloor<sup>TM</sup> Ultimate Hardwax Natural & Solidfloor<sup>TM</sup> Woodcleaner. Suitable for underfloor heating & cooling (visit www.solidfloor.com for more information).