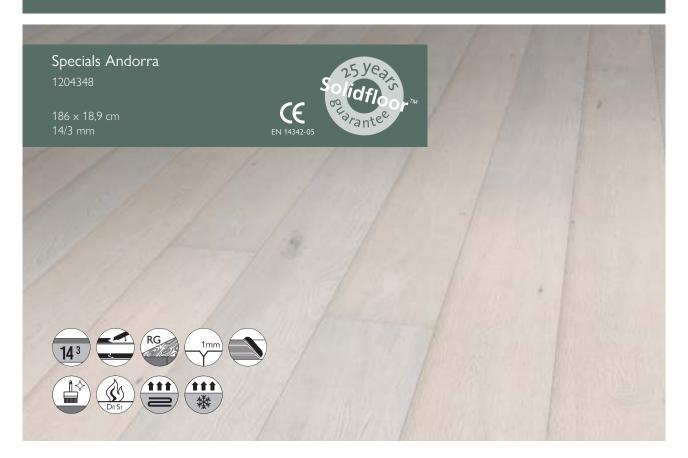

# SPECIALS Treated Planks

**Packaging** 

Boards per pack: 8 boards m² per pack: 2,812 m² Weight per pack: 21 kg

Broken lenghts per pack: 25% minimal 60 cm length

**Dimensions** 

 Length:
 186 cm

 Width:
 18,9 cm

 Thickness (total):
 14 mm

 Top layer:
 2,5-3,0 mm

### Additional specifications

Bevel: 1 mm

Construction: 3-layerd

Moisture content: 7% +/- 2%

Locking system: Click