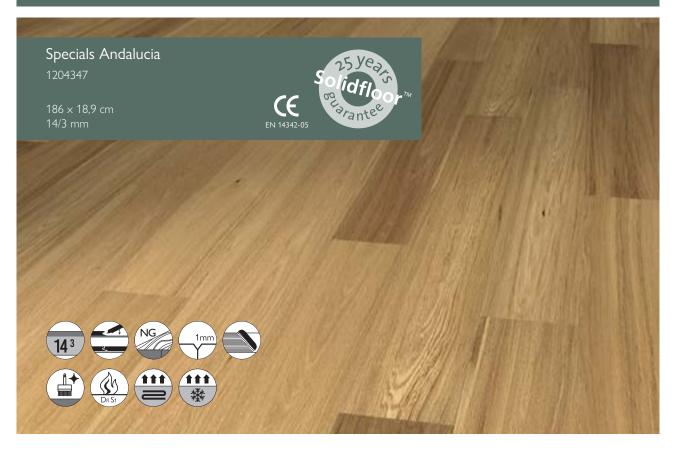

## Dimensions

Length: Width: Thickness (total): Top layer: 186 cm 18,9 cm 14 mm 2,5-3,0 mm

25% minimal 60 cm length

8 boards

2,812 m<sup>2</sup>

21 kg

## Dimensional tolerances according to EN13489

| Length:                              | 0,20%                  |
|--------------------------------------|------------------------|
| Width:                               | 0,2 mm                 |
| Thickness:                           | Total: 14 mm ± 0,2 mm  |
| Top layer:                           | 2,5-3,0 mm             |
| Height difference between the panels | : ≤0,2 mm              |
| Squareness:                          | ≤0.2% across the width |
| Cup:                                 | ≤0.2% across the width |
| Spring:                              | ≤0.1% over the length  |
| Bend:                                | ≤1% over the length    |

## Additional specifications

Bevel: Construction: Moisture content: Locking system: 1 mm 3-layerd 7% +/- 2%

Click

R=0,11m2 k/w

Average HB 3.7

E1