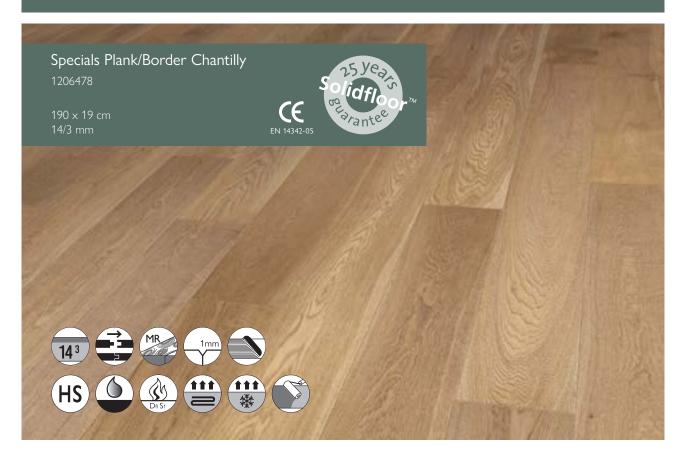

### **Dimensions**

Length:190 cmWidth:19 cmThickness (total):14 mmTop layer:2,5-3,0 mm

## Additional specifications

Bevel: 1 mm

Construction: 3-layerd

Moisture content: 7% +/- 2%

Locking system: Tongue and groove