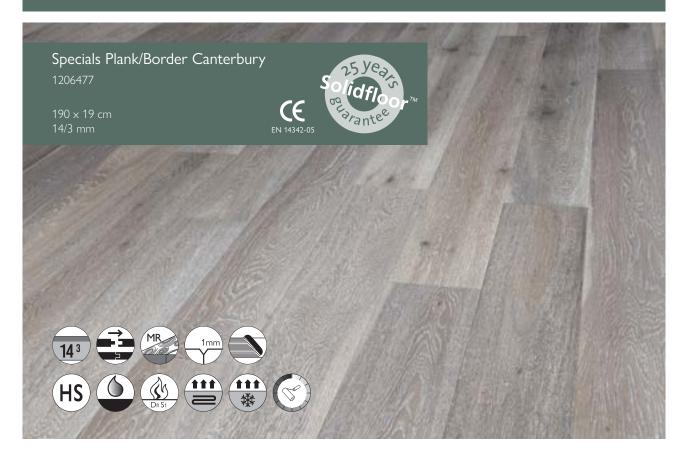

# SPECIALS Treated Planks

**Packaging** 

Boards per pack: 8 boards m² per pack: 2,89 m² Weight per pack: 24 kg

Broken lenghts per pack: 25% minimal 60 cm length

### **Dimensions**

Length:190 cmWidth:19 cmThickness (total):14 mmTop layer:2,5-3,0 mm

## Additional specifications

Bevel: 1 mm

Construction: 3-layerd

Moisture content: 7% +/- 2%

Locking system: Tongue and groove