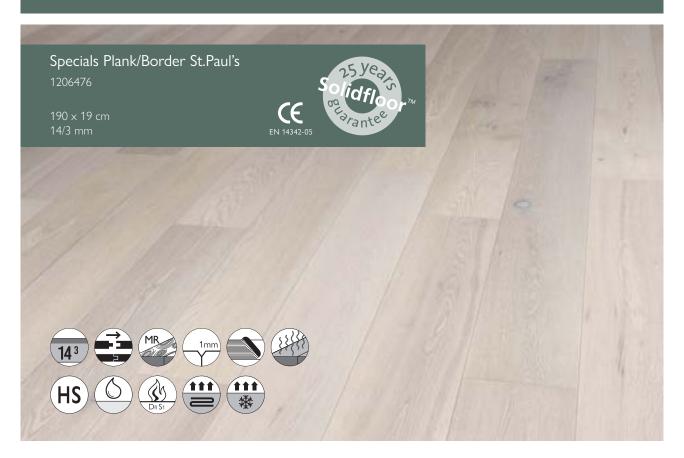

### **Dimensions**

Length:190 cmWidth:19 cmThickness (total):14 mmTop layer:2,5-3,0 mm

## Additional specifications

Bevel: 1 mm
Construction: 3-layerd
Moisture content: 7% +/- 2%
Locking system: Tongue and groove