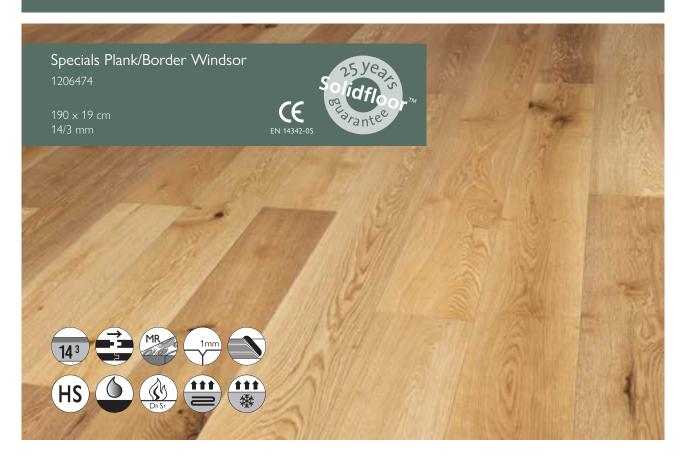

### **Dimensions**

Length:190 cmWidth:19 cmThickness (total):14 mmTop layer:2,5-3,0 mm

## Additional specifications

Bevel: 1 mm

Construction: 3-layerd

Moisture content: 7% +/- 2%

Locking system: Tongue and groove