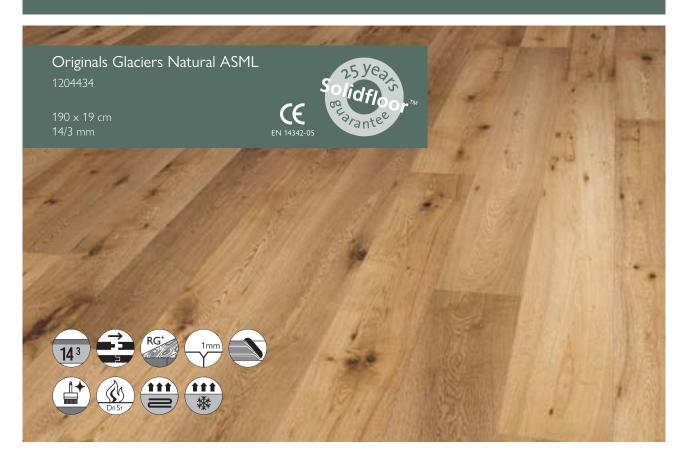

# ORIGINALS

Glaciers

**Packaging** 

Boards per pack: 8 boards m² per pack: 2,89 m² Weight per pack: 22 kg

Broken lenghts per pack: 25% minimal 60 cm length

#### **Dimensions**

Length:190 cmWidth:19 cmThickness (total):14 mmTop layer:2,5-3,0 mm

## Dimensional tolerances according to EN13489

Length: 0,20% Width: 0,2 mm

Thickness: Total: 14 mm  $\pm$  0,2 mm

Top layer: 2,5-3,0 mm Height difference between the panels: ≤0,2 mm

Squareness:≤0.2% across the widthCup:≤0.2% across the widthSpring:≤0.1% over the lengthBend:≤1% over the length

## Other Specifications

Formaldehyde emission: E1
Insulation value: R=0,11m2 k/w
Brinell hardness: Average HB 3.7

### Additional specifications

Bevel: 1 mm

Construction: 3-layerd

Moisture content: 7% +/- 2%

Locking system: Tongue and groove

#### Instructions and Maintenance

Must not be oiled after installation.

Maintain with Solidfloor Parquet Polish. Suitable for underfloor heating & cooling (visit www.solidfloor.com for more information).