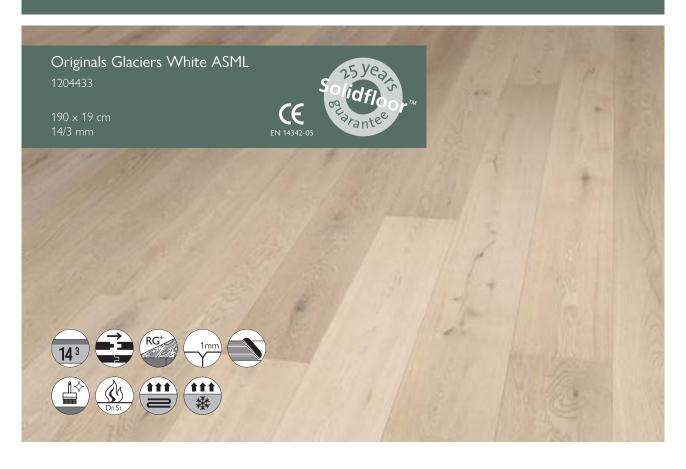

# ORIGINALS

Glaciers

**Packaging** 

Boards per pack: 8 boards m² per pack: 2,89 m² Weight per pack: 22 kg

Broken lenghts per pack: 25% minimal 60 cm length

#### **Dimensions**

Length:190 cmWidth:19 cmThickness (total):14 mmTop layer:2,5-3,0 mm

#### Dimensional tolerances according to EN13489

Length: 0,20% Width: 0,2 mm

Thickness: Total: 14 mm  $\pm$  0,2 mm

Top layer: 2,5-3,0 mm Height difference between the panels: ≤0,2 mm

Squareness:≤0.2% across the widthCup:≤0.2% across the widthSpring:≤0.1% over the lengthBend:≤1% over the length

## Other Specifications

Formaldehyde emission: E1
Insulation value: R=0,

Insulation value: R=0,11m2 k/w
Brinell hardness: Average HB 3.7

## Additional specifications

Bevel: 1 mm

Construction: 3-layerd

Moisture content: 7% +/- 2%

Locking system: Tongue and groove

#### Instructions and Maintenance

Must not be oiled after installation.

Maintain with Solidfloor Parquet Polish. Suitable for underfloor heating & cooling (visit www.solidfloor.com for more information).