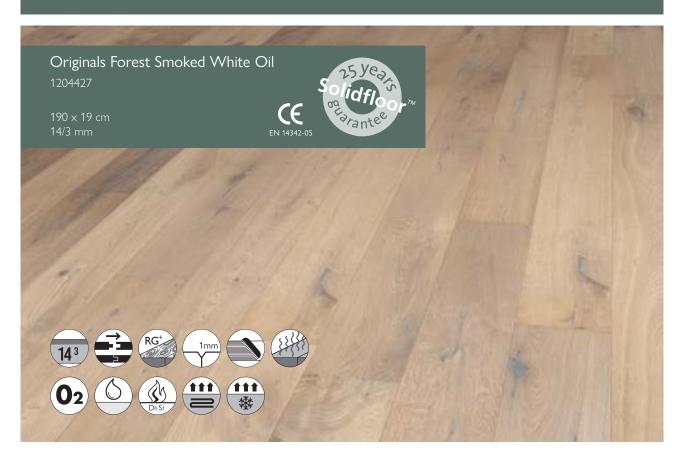

# ORIGINALS

**Forest** 

**Packaging** 

Boards per pack: 8 boards m² per pack: 2,89 m² Weight per pack: 21 kg

Broken lenghts per pack: 25% minimal 60 cm length

#### **Dimensions**

Length:190 cmWidth:19 cmThickness (total):14 mmTop layer:2,5-3,0 mm

### Additional specifications

Bevel: 1 mm

Construction: 3-layerd

Moisture content: 7% +/- 2%

Locking system: Tongue and groove