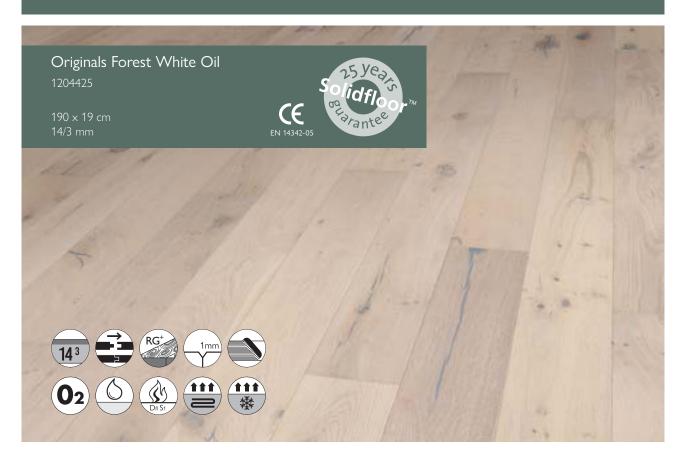

# ORIGINALS

**Forest** 

**Packaging** 

Boards per pack: 8 boards m² per pack: 2,89 m² Weight per pack: 21 kg

Broken lenghts per pack: 25% minimal 60 cm length

#### **Dimensions**

Length:190 cmWidth:19 cmThickness (total):14 mmTop layer:2,5-3,0 mm

### Additional specifications

Bevel: 1 mm

Construction: 3-layerd

Moisture content: 7% +/- 2%

Locking system: Tongue and groove