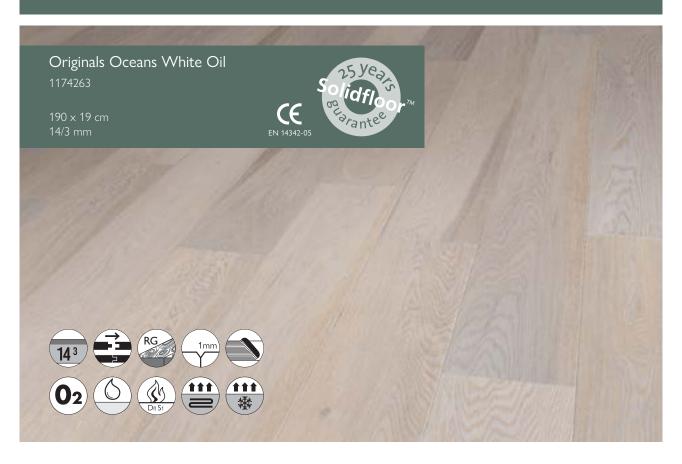

# ORIGINALS

Oceans

**Packaging** 

Boards per pack: 8 boards m² per pack: 2,89 m² Weight per pack: 21 kg

Broken lenghts per pack: 25% minimal 60 cm length

#### **Dimensions**

Length:190 cmWidth:19 cmThickness (total):14 mmTop layer:2,5-3,0 mm

## Additional specifications

Bevel: 1 mm

Construction: 3-layerd

Moisture content: 7% +/- 2%

Locking system: Tongue and groove