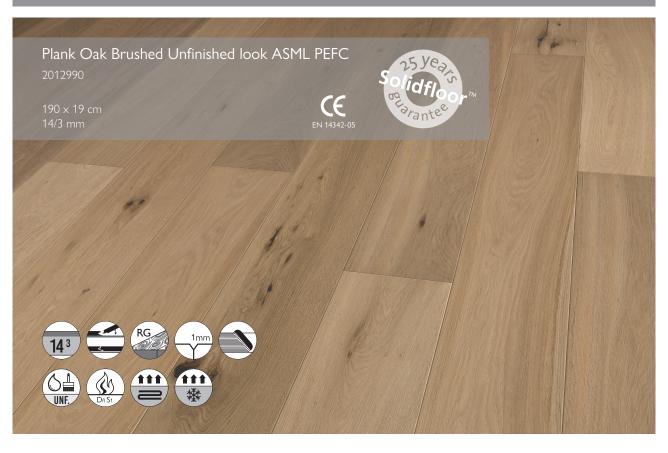

## Projects by Solidfloor

Project:

**Packaging** 

Boards per pack: 8 boards m2 per pack: 2,888 m2 Weight per pack: 21 kg

Broken lenghts per pack: 25% minimal 60 cm length

**Dimensions** 

Length:190 cmWidth:19 cmThickness (total):14 mmTop layer:2,5-3,0 mm

#### Dimensional tolerances according to EN13489

Length: 0,20% Width: 0,2 mm

Thickness: Total: 14 mm  $\pm$  0,2 mm

Top layer: 2,5-3,0 mm Height difference between the panels: ≤0,2 mm

Squareness:≤0.2% across the widthCup:≤0.2% across the widthSpring:≤0.1% over the lengthBend:≤1% over the length

#### Other Specifications

Formaldehyde emission: E1

Insulation value: R=0,1 m2 k/w Brinell hardness: Average HB 3.7

### Additional specifications

Bevel: 1 mm

Construction: 3-layerd

Moisture content: 7% +/- 2%

Locking system: Click

#### Instructions and Maintenance

Does not need to be oiled after installation.

Maintain with Solidfloor Parquet Polish. Suitable for underfloor heating & cooling (visit www.solidfloor.com for more information).