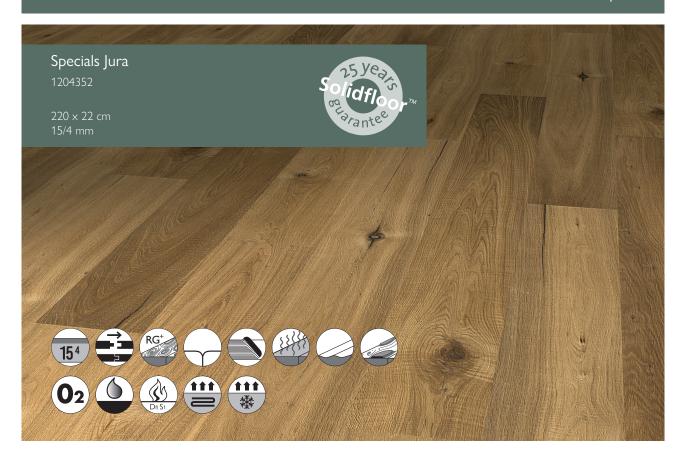

# **SPECIALS**

Hand Scraped

**Packaging** 

Boards per pack: 6 boards m² per pack: 2,904 m² Weight per pack: 23 kg

Broken lenghts per pack: 25% minimal 60 cm length

**Dimensions** 

Length:220 cmWidth:22 cmThickness (total):15 mmTop layer:3,5-4,0 mm

### Dimensional tolerances according to EN13489

Length: 0,20% Width: 0,2 mm

Thickness: Total: 15 mm  $\pm$  0,2 mm

Top layer: 3,5-4,0 mm Height difference between the panels: ≤0,2 mm

Squareness:≤0.2% across the widthCup:≤0.2% across the widthSpring:≤0.1% over the lengthBend:≤1% over the length

## Other Specifications

Formaldehyde emission: E1
Insulation value: R=0,115m2 k/w
Brinell hardness: Average HB 3.7

#### Additional specifications

Bevel: Rounded
Construction: 3-layerd
Moisture content: 7% +/- 2%
Locking system: Tongue and groove

#### Instructions and Maintenance

Oil immediately after installation.

Maintain with Solidfloor™ Ultimate Hardwax Natural & Solidfloor™ Woodcleaner. Suitable for underfloor heating & cooling (visit www.solidfloor.com for more information).